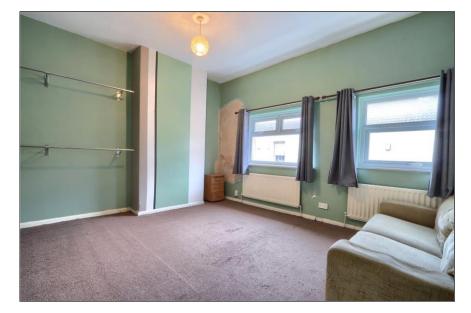

# BEDROOM 1 - 4.17m (13'8") (max) x 4.17m (13'8") (max)

This room has previously been two and could be easily separated as there are two double glazed windows to the front aspect and two single radiators.