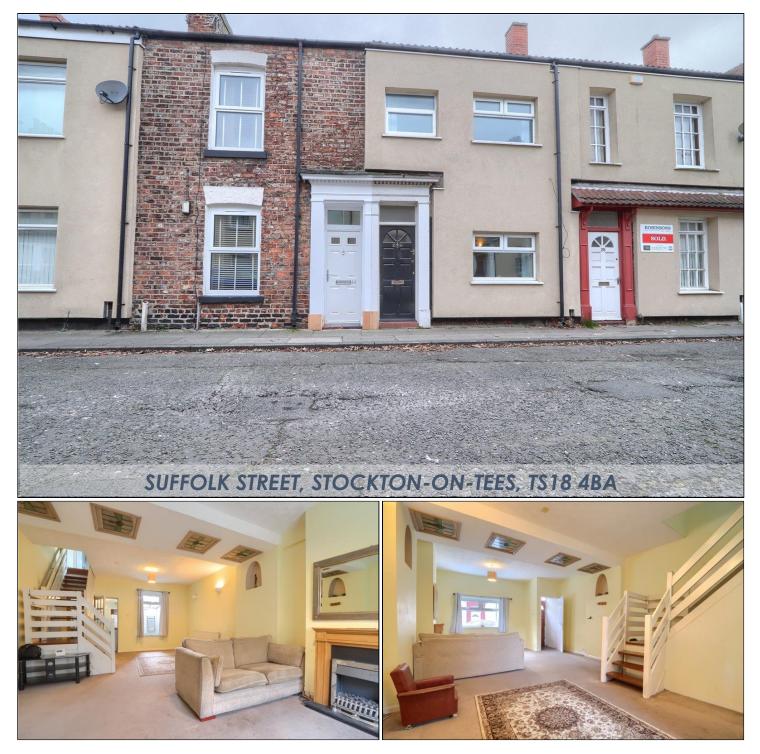

## SUFFOLK STREET, TS18 4BA

This inner terrace is offered with no onward chain and makes an excellent rental investment with a returning yield of 10% (£6900pa).

## SUFFOLK STREET, TS18 4BA