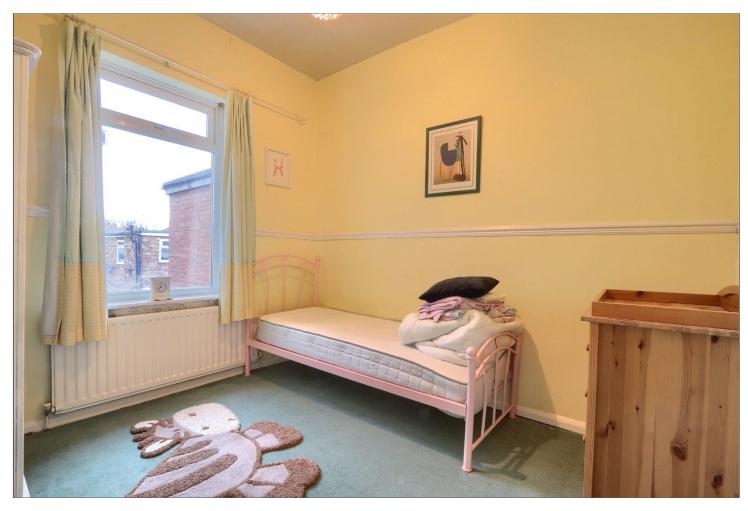

# BEDROOM 1 - 4.17m (13'8") (max) x 4.17m (13'8") (max)

This room has previously been two and could be easily separated as there are two double glazed windows to the front aspect and two single radiators.

### BEDROOM 2 - 2.92m x 2.34m (9'7" x 7'8")

Double glazed window to rear aspect and single radiator.