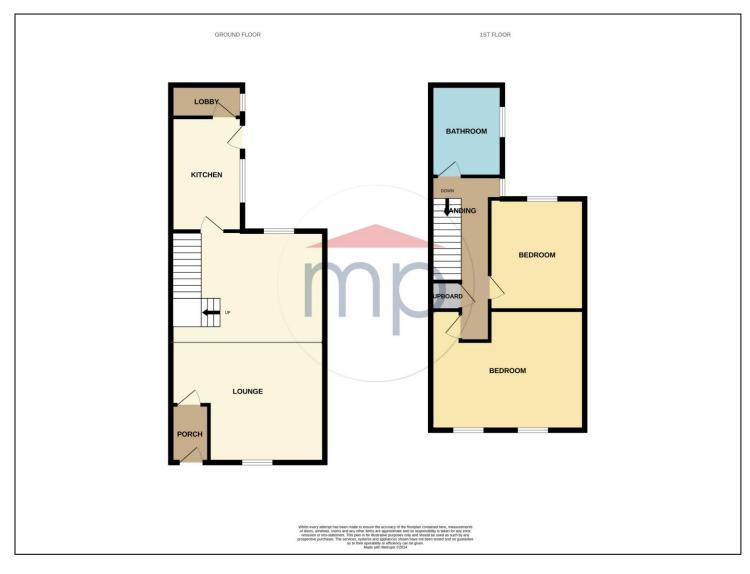

## **GROUND FLOOR**

## **ENTRANCE PORCH**

# LOUNGE/DINER - 7.34m (24'1") (max) x 4.17m (13'8") (max) including stairs

Double glazed window to front and rear aspects, three single radiators, understairs alcove, access to kitchen.

## KITCHEN - 1.88m x 4.17m (6'2" x 13'8")

Double glazed window to rear aspect, door to rear courtyard, wall, floor and drawer units with single stainlesssteel sink and drainer, plumbing for washing machine, space for fridge, plumbing for dishwasher, wall mounted Combi boiler, space for range cooker.

## **REAR LOBBY**

With double glazed window to rear aspect.

## FIRST FLOOR

## LANDING

Double glazed window to rear aspect and built-in cupboard.

# BEDROOM 1 - 4.17m (13'8") (max) x 4.17m (13'8") (max)

This room has previously been two and could be easily separated as there are two double glazed windows to the front aspect and two single radiators.

### BEDROOM 2 - 2.92m x 2.34m (9'7" x 7'8")

Double glazed window to rear aspect and single radiator.

### BATHROOM

Double glazed window to rear aspect lowlevel w.c., pedestal wash handbasin, P' shaped bath with shower over. Single radiator.

## **EXTERNALLY**

### ENCLOSED COURTYARD

Mains Utilities Gas Central Heating Mains Sewerage No Known Flooding Risk No Known Legal Obligations Standard Broadband & Mobile Signal No Known Rights of Way

AGENTS REF: - LJ/GD/STO240069/06022024