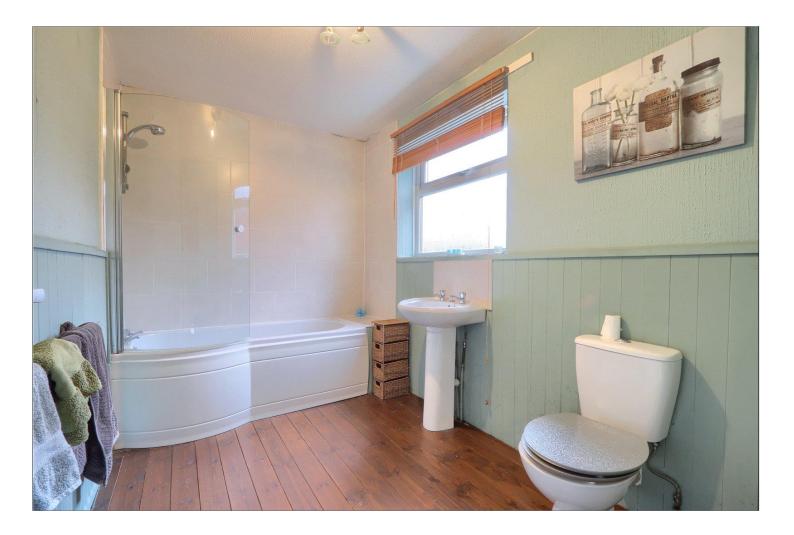

### BATHROOM

Double glazed window to rear aspect lowlevel w.c., pedestal wash handbasin, P' shaped bath with shower over. Single radiator.