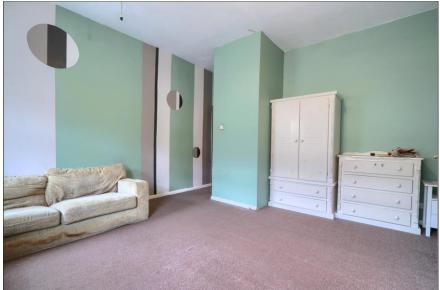

# LOUNGE/DINER - 7.34m (24'1") (max) x 4.17m (13'8") (max) including stairs

Double glazed window to front and rear aspects, three single radiators, understairs alcove, access to kitchen.