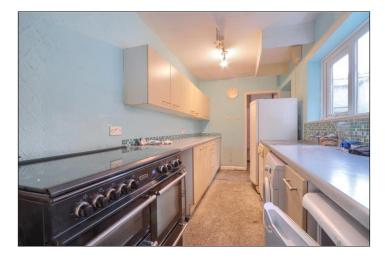

## KITCHEN - 1.88m x 4.17m (6'2" x 13'8")

Double glazed window to rear aspect, door to rear courtyard, wall, floor and drawer units with single stainlesssteel sink and drainer, plumbing for washing machine, space for fridge, plumbing for dishwasher, wall mounted Combi boiler, space for range cooker.